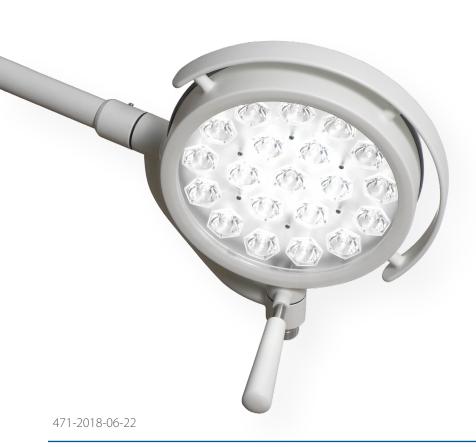

# Provides a shadowless, natural color temperature

The SLS 2500 LED Mobile Lighting System is a compact system. The shadowless lamps provide a color temperature of  $3,500 \text{ k} \sim 5,000 \text{ k}$ , reflecting the actual colors of human tissue.