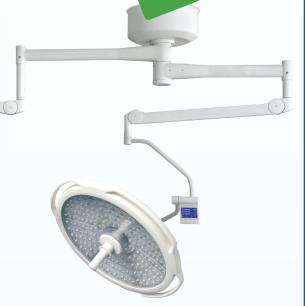

The Maxx Luxx LED 160 is an extremely high-lux adjustable O.R. light with German-manufactured spring arms for superior and reliable positioning.

## Features:

- ≤160,000 lux (14,800 foot candles)
- 3,500~5,000k adjustable color temperature close to natural sunlight, to exactly image human tissue colors
- Ultra-long life, up to 30,000 to 50,000 hours
- · Adjustable focusing
- Adjustable color temperature
- · Adjustable CRI
- · Cost-efficient surgery lighting system
- Cool output LED light source
- Complies with sterilizing and laminar flow cleaning requirements

## Specifications:

- 120-350 mm spot diameter
- 160,000 lux (14,800 foot candles)
- Color temperature of 3500°-5000° Kelvin
- Illumination Depth(mm):700-1500
- 30,000 to 50,000-hour life rated LED life
- LED power(W):120
- Color Rendering Index(%):≥93