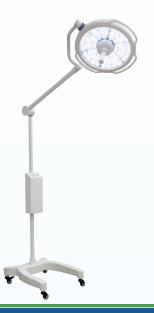

## Energy saving and eco-friendly, with an ultra-long service life

The SLS 9000 Portable LED Light is a cost efficient portable light boasting a rated LED life of up to 30,000 to 50,000 hours.

The CAD designed multi-LED-lighting-beam produces lighting depth more than 55in., with up to 90,000 lux of central illumination. New alloy construction and a simple suspension system is easy to control and to be positioned accurately. This easily adjustable light system is suitable for pendant, wall-mounted and floor-standing lamps, meeting requirements of multiple operating rooms.