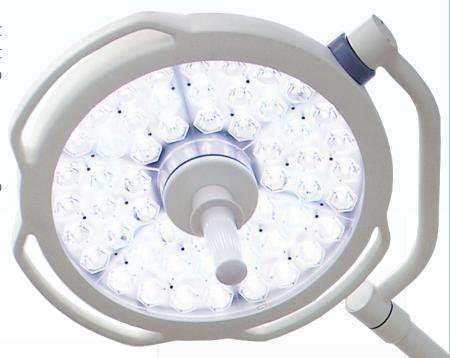

## Energy saving and eco-friendly, with an ultra-long service life

The SLS 9000 Portable LED Light is a cost efficient portable light boasting a rated LED life of up to 30,000 to 50,000 hours.

The CAD designed multi-LED-lighting-beam produces lighting depth more than 55in., with up to 90,000 lux of central illumination. New alloy construction and a simple suspension system is easy to control and to be positioned accurately. This easily adjustable light system is suitable for pendant, wall-mounted and floor-standing lamps, meeting requirements of multiple operating rooms.

## Features:

- OSRAM led bulbs
- Adjustable focusing
- · Diameter (in): 20
- Illumination (Lx):=90,000
- Color Temp (K): 3500-5000
- Color Rendering Index (%): =93
- Diameter of light spot (in): 5-14
- LED power (W): 55
- Illumination Depth (in): 28-59
- LED service life (H): 50,000